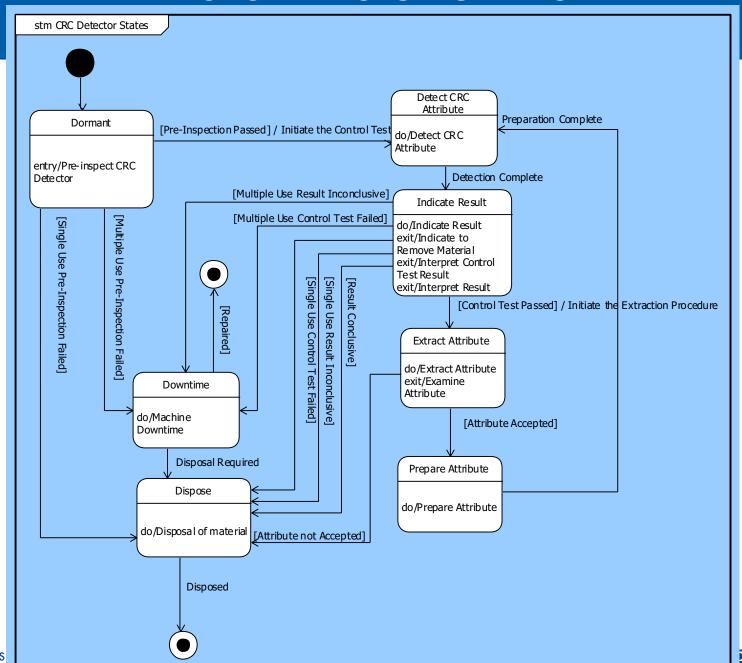

# **INCOSE SA CONFERENCE 2015**

# GREATEST YOUNG SYSTEM ENGINEERS OF THE YEAR -GYSEOY

PROUD INNOVATORS OF COMPETITIVE MISSILE AND UAV SOLUTIONS

#### **DENEL DYNAMICS TEAM**

ELSABE EBERSOHN

JEFF JOSEPH

YOSHLYN NAIDOO

PURUSHA NAIDOO



#### THE CHALLENGE

- Follow a System Engineering approach, using CORE, to develop a specification for a system with the following mission:
  - Early Detection of Colorectal Cancer
- Client Requirements:
  - Preferably Non-invasive
  - Make Economic Sense
  - Feasible
  - Based on Mature Technology





9 OUT OF 10

CASES OF COLORECTAL CANCER CAN BE TREATED SUCCESSFULLY WHEN FOUND EARLY.



#### **BLACK BOX APPROACH**



## **CRC DETECTOR USE CASE DIAGRAM**



### **CRC DETECTOR STATES**