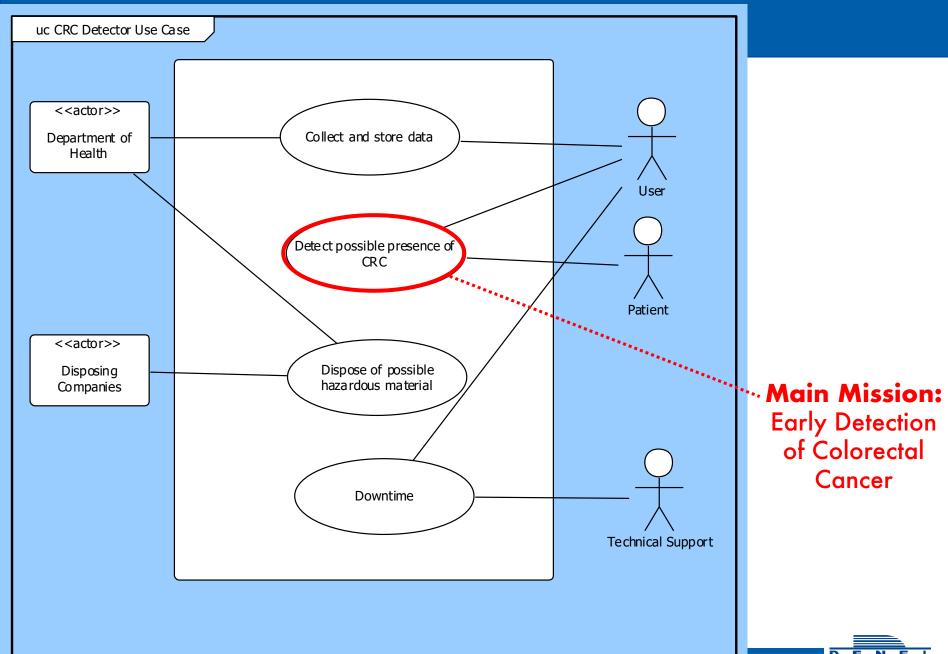

## **CRC DETECTOR USE CASE DIAGRAM**

#### THE CHALLENGE

- Follow a System Engineering approach, using CORE, to develop a specification for a system with the following mission:
  - Early Detection of Colorectal Cancer
- Client Requirements:
  - Preferably Non-invasive
  - Make Economic Sense
  - Feasible
  - Based on Mature Technology