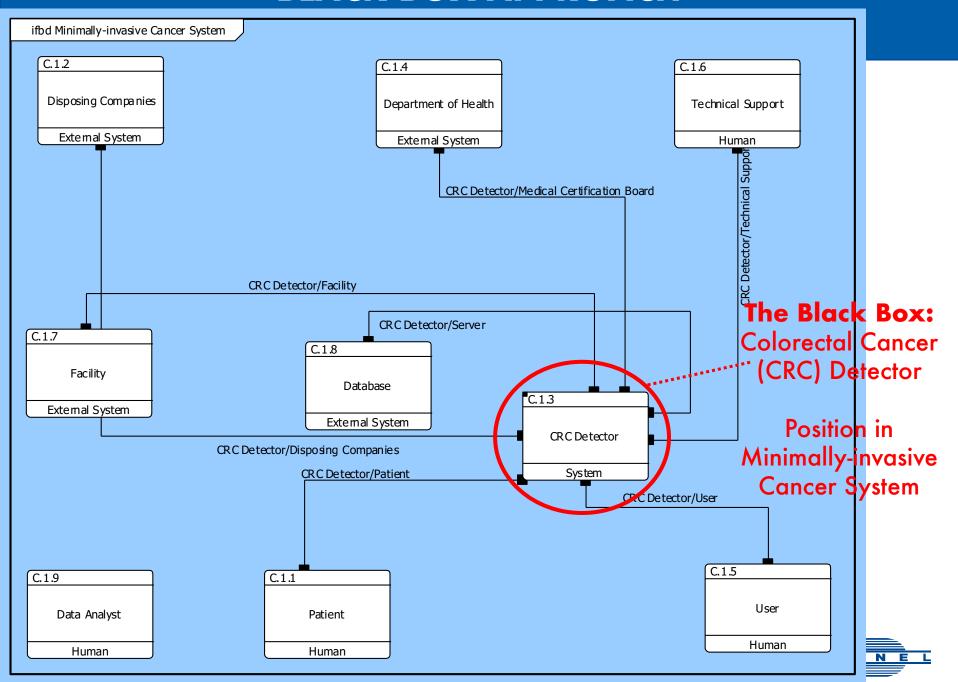

#### **BLACK BOX APPROACH**

#### THE CHALLENGE

- Follow a System Engineering approach, using CORE, to develop a specification for a system with the following mission:
  - Early Detection of Colorectal Cancer
- Client Requirements:
  - Preferably Non-invasive
  - Make Economic Sense
  - Feasible
  - Based on Mature Technology